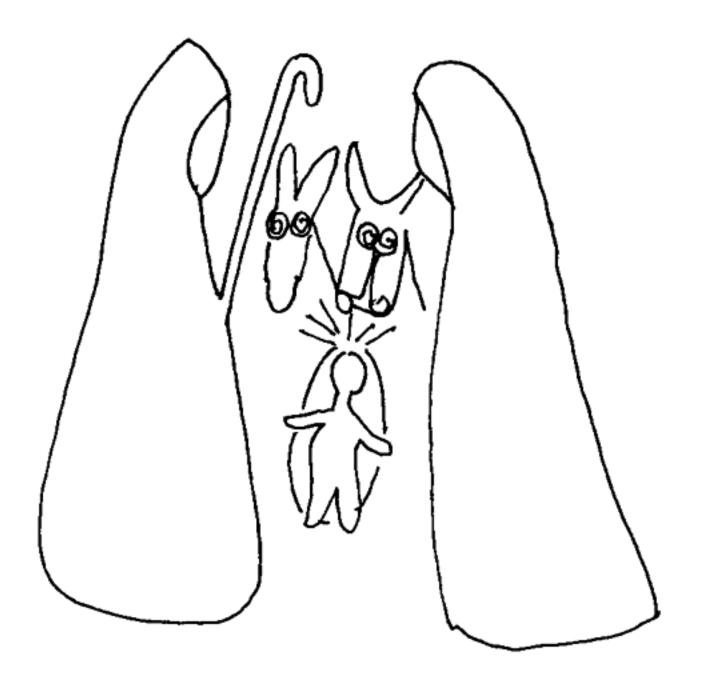

## IT'S A LONG WAY FROM NAZARETH TO BETHLEHEM

Lamberto BOZZI PESARO

JESUS IS IN A MANGER NEXT TO A DONKEY AND AN OX

IT'S CHRISTMAS