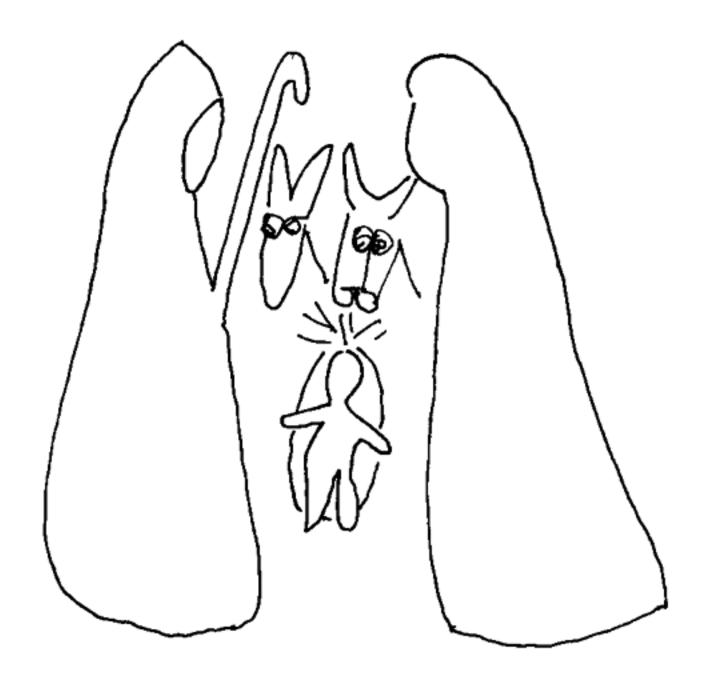

## IT'S A LONG WAY FROM NAZARETH TO BETHLEHEM

Lamberto BOZZI PESARO

JESUS IS IN A MANGER NEXT TO A DONKEY AND AN OX

IT'S CHRISTMAS