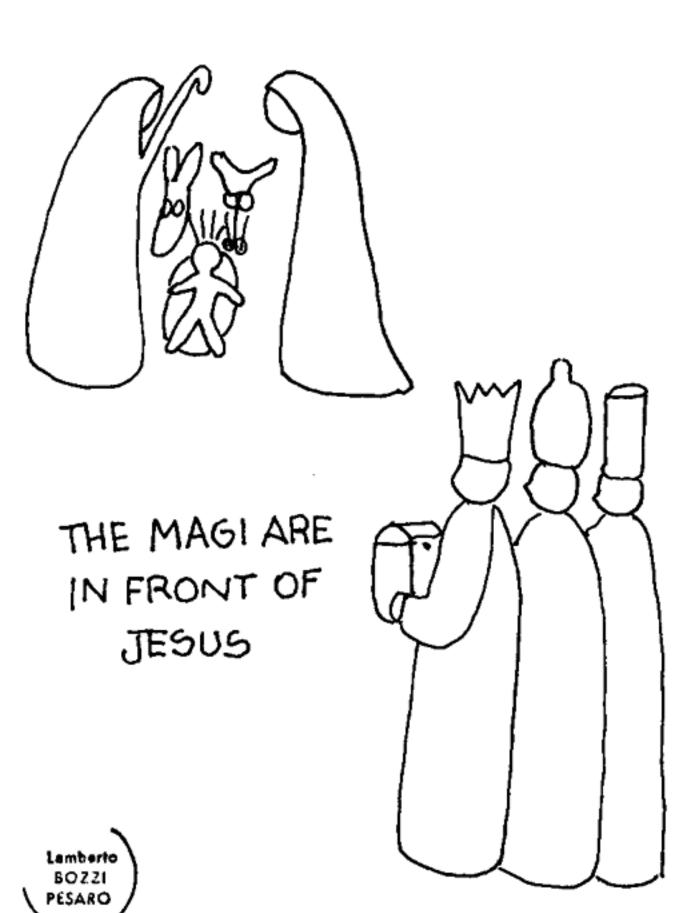

## THE SHEPHERDS ARE SLEEPING

BOZZI PESARO

AN ANGEL IS IN FRONT OF THE SHEPHERDS

Lemberto BOZZI PESARO

JESUS IS THE SON OF GOD

THREE WISE MEN FROM THE EAST ARE LOOKING FOR JESUS

Lamberto 60 ZZI PESARO WE'RE LOOKING FOR THE CHILD JESUS FIND HIM WHEN YOU